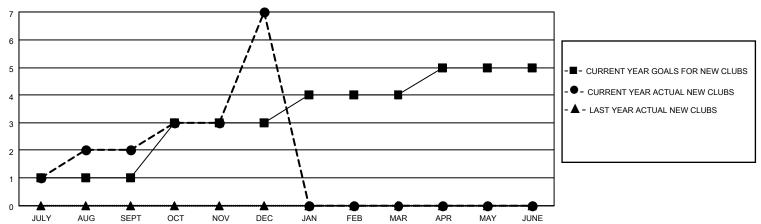

### GOALS AND ACTUAL NEW CLUBS CUMULATIVE

## District 3231A3

| Clubs                 |               |           |               | Members               |                        |                         |                                                    |  |
|-----------------------|---------------|-----------|---------------|-----------------------|------------------------|-------------------------|----------------------------------------------------|--|
| RESULTS FOR 2020-2021 |               |           |               | RESULTS FOR 2020-2021 |                        |                         |                                                    |  |
| QUARTER               | NEW CLUB GOAL | NEW CLUBS | DROPPED CLUBS | QUARTER MEM           | BER GROWTH NET<br>GOAL | MEMBER GROWTH<br>ACTUAL | DROPPED<br>MEMBERS ACTUAL<br>(including transfers) |  |
| JULY/AUG/SEPT         | 1             | 2         | 0             | JULY/AUG/SEPT         | 50                     | 188                     | 127                                                |  |
| OCT/NOV/DEC           | 2             | 5         | 1             | OCT/NOV/DEC           | 75                     | 433                     | 189                                                |  |
| JAN/FEB/MAR           | 1             | 0         | 0             | JAN/FEB/MAR           | 50                     | 0                       | 0                                                  |  |
| APR/MAY/JUNE          | 1             | 0         | 0             | APR/MAY/JUNE          | 25                     | 0                       | 0                                                  |  |