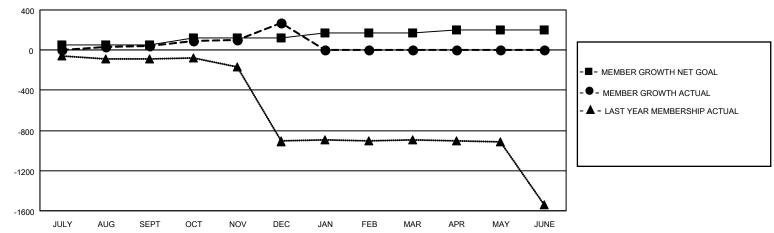

### GOALS AND ACTUAL MEMBERS CUMULATIVE

| DROPPED CLUBS: 1           |     | 67 CLUBS OF 136 ADDED 1 OR MORE<br>NEW MEMBERS | GENDER DISTRIBUTION  MALE 4,557 (63.59%) |                |       |
|----------------------------|-----|------------------------------------------------|------------------------------------------|----------------|-------|
| DROPPED MEMBERS            |     |                                                | FEMALE                                   | 2,609 (36.41%) |       |
| DECEASED                   | 25  | CLICK HERE FOR CUMULATIVE                      | TOTAL FAMILY UNIT MEMBERS                |                | 5,170 |
| CLUB CANCELLED 0 OTHER 291 |     | MEMBERSHIP DATA                                | FAMILY MEMBERS PAYING HALF DUES          |                | 3,244 |
| TOTAL                      | 316 |                                                | 10013                                    |                |       |

## District 3231A3

| Clubs                 |               |           |               | Members               |                        |                         |                                                    |  |
|-----------------------|---------------|-----------|---------------|-----------------------|------------------------|-------------------------|----------------------------------------------------|--|
| RESULTS FOR 2020-2021 |               |           |               | RESULTS FOR 2020-2021 |                        |                         |                                                    |  |
| QUARTER               | NEW CLUB GOAL | NEW CLUBS | DROPPED CLUBS | QUARTER MEM           | BER GROWTH NET<br>GOAL | MEMBER GROWTH<br>ACTUAL | DROPPED<br>MEMBERS ACTUAL<br>(including transfers) |  |
| JULY/AUG/SEPT         | 1             | 2         | 0             | JULY/AUG/SEPT         | 50                     | 188                     | 127                                                |  |
| OCT/NOV/DEC           | 2             | 5         | 1             | OCT/NOV/DEC           | 75                     | 433                     | 189                                                |  |
| JAN/FEB/MAR           | 1             | 0         | 0             | JAN/FEB/MAR           | 50                     | 0                       | 0                                                  |  |
| APR/MAY/JUNE          | 1             | 0         | 0             | APR/MAY/JUNE          | 25                     | 0                       | 0                                                  |  |